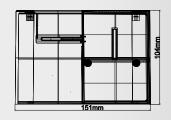

### **TECHNICAL FEATURES**

| Technology            | Re-usable imaging plate<br>PSP: Photostimulable Phosphor plate |
|-----------------------|----------------------------------------------------------------|
| Resolution            | 34 pixel/mm - 16 Bits                                          |
| Pixel size            | 30 µm                                                          |
| Scan time             | 4 - 9 s                                                        |
| Connection            | USB 2.0 & USB 3.0                                              |
| Dimensions            | 286 x 151 x 104 mm                                             |
| Weight                | 4.25 kg                                                        |
| External power supply | 100-240 Vac, 50/60Hz, 60W                                      |
| Plate size selection  | Automatic detection                                            |
| System standby mode   | Automatic function                                             |
| Plate sizes           | Size 0:31 x 22mm,1024 x 726 pixels                             |
|                       | Size 1:40 x 24mm, 1321 x 792 pixels                            |
|                       | Size 2:41 x 31mm, 1354 x 1024 pixels                           |
|                       | Size 3:54 x 27mm, 1783 x 891 pixels                            |
| Operating system      | Windows 7, 8, 10 (32-64 Bits)                                  |