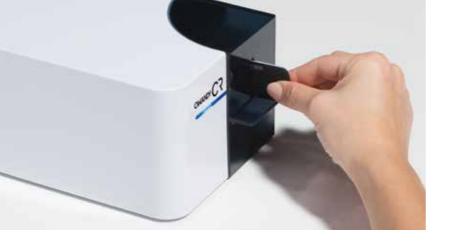

### An intuitive tool

Put simply, the Owandy-CR<sup>2</sup> is fully automatic! Getting to grips with the system is both quick and easy. The Owandy-CR<sup>2</sup> is highly intuitive: imaging plate detection (including identification of their size and their insertion direction), reading and erasing are automatic. The unit has no complicated user interface as it comprises an automatic wake up and standby mode.

The imaging plates are used in conjunction with a cardboard sleeve and a single-use sterile cover to ensure that the whole system remains sterile. The imaging plate has an excellent life-span as it never comes into contact with either the patient or the practitioner/operator.