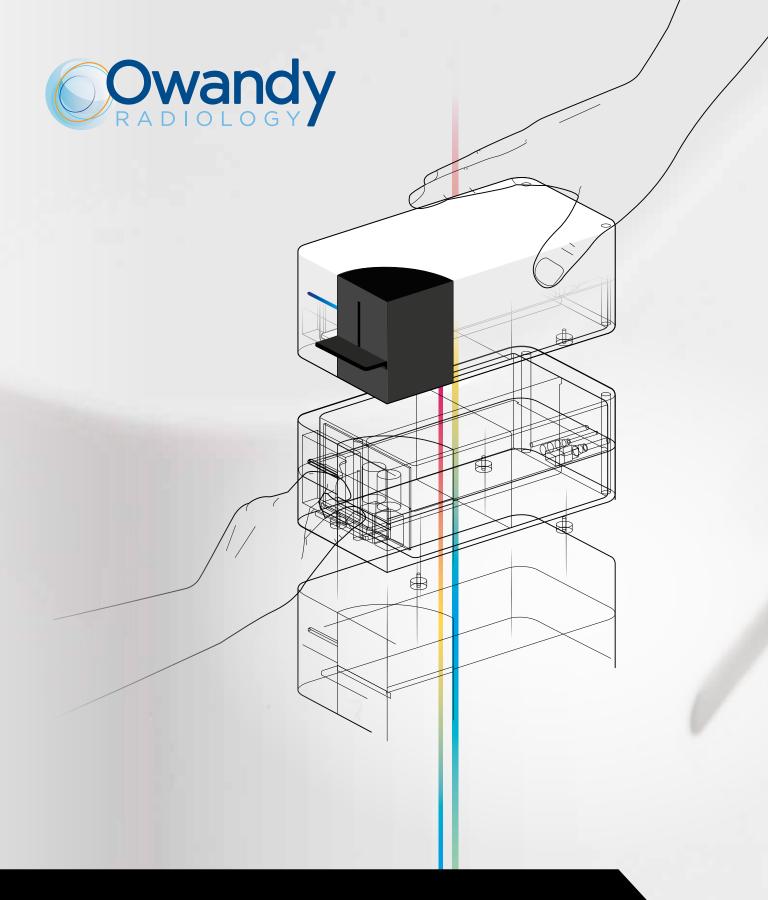

### **Optimised sensitivity**

The Owandy-CR<sup>2</sup> features a special cuttingedge concept reading head that optimises the way in which plates are scanned, improving their performance by virtue of a superior signal processing chain. Using this tool, you can produce extremely accurate images at low doses without the risk of overexposure. Furthermore, it uses the entire active surface area of the plate.

### Compact design

The diminutively-proportioned Owandy-CR<sup>2</sup> is the smallest system on the market, making it ideal for dental surgeries everywhere. Whether stored under a rack, on a shelf, in a drawer and even on your work surface, its compact, stylish design will add a contemporary and hi-tech touch to your treatment room!

### An intuitive tool

Put simply, the Owandy-CR<sup>2</sup> is fully automatic! Getting to grips with the system is both quick and easy. The Owandy-CR<sup>2</sup> is highly intuitive: imaging plate detection (including identification of their size and their insertion direction), reading and erasing are automatic. The unit has no complicated user interface as it comprises an automatic wake up and standby mode.

The imaging plates are used in conjunction with a cardboard sleeve and a single-use sterile cover to ensure that the whole system remains sterile. The imaging plate has an excellent life-span as it never comes into contact with either the patient or the practitioner/operator.