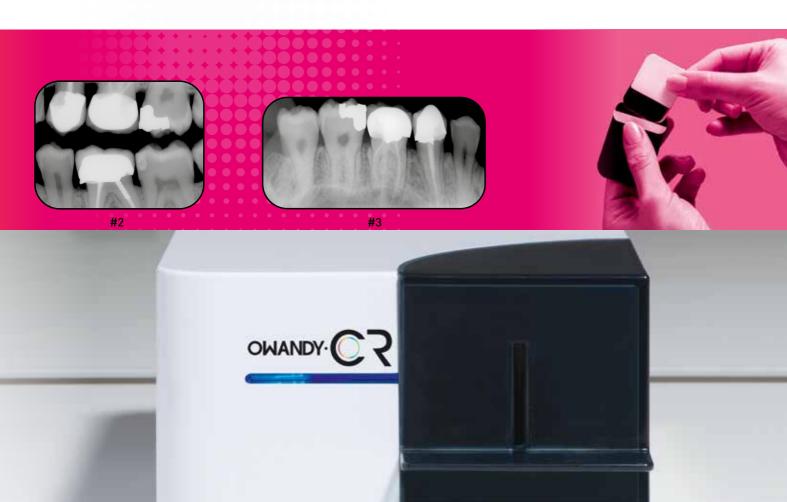

### **Optimised sensitivity**

The Owandy-CR<sup>2</sup> features a special cuttingedge concept reading head that optimises the way in which plates are scanned, improving their performance by virtue of a superior signal processing chain. Using this tool, you can produce extremely accurate images at low doses without the risk of overexposure. Furthermore, it uses the entire active surface area of the plate.

Lastly, the Owandy-CR<sup>2</sup> incorporates specially designed image filters and processing to enable you to produce quality images with excellent contrasts.

The imaging plates are used in conjunction with a cardboard sleeve and a single-use sterile cover to ensure that the whole system remains sterile. The imaging plate has an excellent life-span as it never comes into contact with either the patient or the practitioner/operator.

## Suitable for all types of clinical practice

The Owandy-CR<sup>2</sup> can be used for endodontics, prosthetic dentistry, implant surgery and periodontics, as well as in caries diagnosis. It is compatible with all imaging plate sizes, making it appropriate for use with all types of scans (bitewing, periapical, posterior images, etc.) and all of your patients: