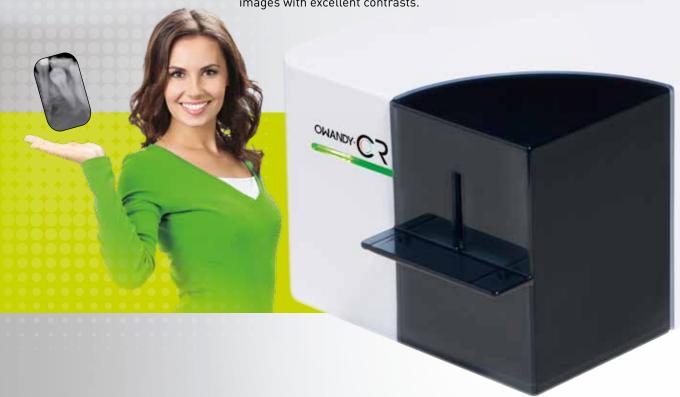

Lastly, the Owandy-CR<sup>2</sup> incorporates specially designed image filters and processing to enable you to produce quality images with excellent contrasts.

### Compact design

The diminutively-proportioned Owandy-CR<sup>2</sup> is the smallest system on the market, making it ideal for dental surgeries everywhere. Whether stored under a rack, on a shelf, in a drawer and even on your work surface, its compact, stylish design will add a contemporary and hi-tech touch to your treatment room!