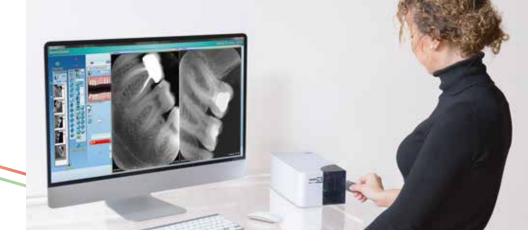

### An intuitive tool

Put simply, the Owandy-CR<sup>2</sup> is fully automatic! Getting to grips with the system is both quick and easy. The Owandy-CR<sup>2</sup> is highly intuitive: imaging plate detection (including identification of their size and their insertion direction), reading and erasing are automatic. The unit has no complicated user interface as it comprises an automatic wake up and standby mode.

## Resource-sharing made easier

The tool's direct USB connection makes it easier to use and install than any other model. Once the imaging plate has been scanned, the image taken can instantly be viewed on the computer screen connected to the Owandy-CR<sup>2</sup>.

This type of connection makes the Owandy-CR<sup>2</sup> extremely easy to use with single or multi-user systems. But there's no doubt that every dentist in the surgery will want their own tool installed on their own chair...