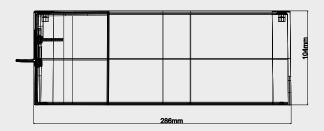

### **TECHNICAL FEATURES**

| Technology            | Re-usable imaging plate<br>PSP: Photostimulable Phosphor plate |
|-----------------------|----------------------------------------------------------------|
| Resolution            | 34 pixel/mm - 16 Bits                                          |
| Pixel size            | 30 µm                                                          |
| Scan time             | 4 - 9 s                                                        |
| Connection            | USB 2.0 & USB 3.0                                              |
| Dimensions            | 286 x 151 x 104 mm                                             |
| Weight                | 4.25 kg                                                        |
| External power supply | 100-240 Vac, 50/60Hz, 60W                                      |
| Plate size selection  | Automatic detection                                            |
| System standby mode   | Automatic function                                             |
| Plate sizes           | Size 0:31 x 22mm,1024 x 726 pixels                             |
|                       | Size 1:40 x 24mm, 1321 x 792 pixels                            |
|                       | Size 2:41 x 31mm, 1354 x 1024 pixels                           |
|                       | Size 3:54 x 27mm, 1783 x 891 pixels                            |
| Operating system      | Windows 7, 8, 10 (32-64 Bits)                                  |